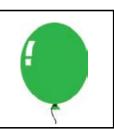

# Question 6-10

Look at the words below and choose the correct picture A, B or C and circle it.

6. பச்சை பலூன்

A

B

7. காகம்

9. பட்டம்

10. குடை