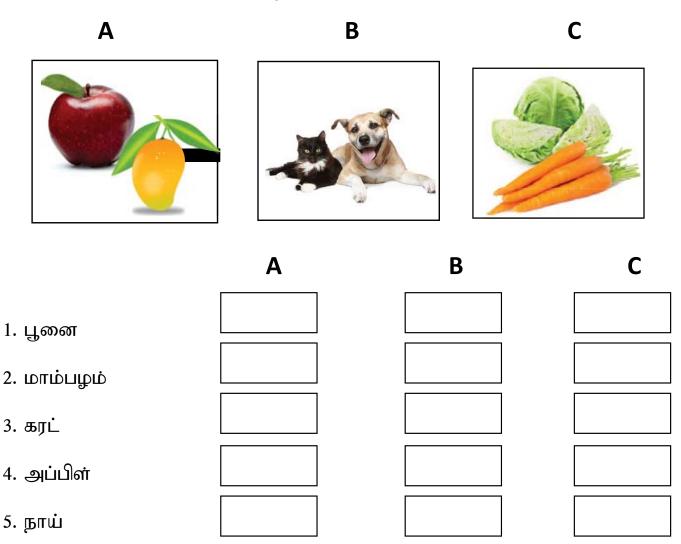

# **Question 1-5**

# Look at the words below. Are they Fruit, Pet or Vegetables. <u>Choose the</u> <u>correct answer A, B or C and put a ( $\sqrt{}$ ) in the box.</u>

# TAMIL LANGUAGE GRADE 1 READING EXAMINATION - T01R

#### Version A

Additional materials: Soft pencil (type B or HB) Soft clean eraser

#### TIME 30 minutes

#### **INSTRUCTIONS TO CANDIDATES**

Do not open this booklet until you are told to do so.

Answer all questions.

Write your name, Centre number and candidate number in the spaces on this page.

#### Write your answers on the question paper itself.

Use pencil

At the end of the test you must hand in the question paper to your supervisor.

Dictionaries must not be used.

| Date | Centre Name      | Centre Number         |
|------|------------------|-----------------------|
| / /  |                  |                       |
|      | Candidate : Name | Candidate :<br>Number |
|      |                  |                       |