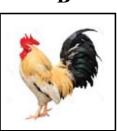

# Question 6-10

Look at the words below and choose the correct picture A, B or C and circle it.

6. பச்சை பலூன்

A

B

7. காகம்

9. பட்டம்

10. குடை