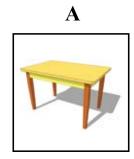

# Question 6-10

Look at the words below and choose the correct picture A, B or C and circle it.

6. பச்சை பலூன்

A

B

7. காகம்

9. பட்டம்

10. குடை