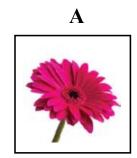

# Question 6-10

Look at the words below and choose the correct picture A, B or C and circle it.

6. பச்சை பலூன்

A

B

7. காகம்

9. பட்டம்

10. குடை