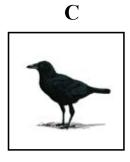

# Question 6-10

Look at the words below and choose the correct picture A, B or C and circle it.

6. பச்சை பலூன்

A

B

7. காகம்

9. பட்டம்

10. குடை