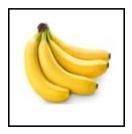

# **Question 6-10**

Look at the pictures and read the sentences. Choose the correct picture and mark the correct letter (A - E) in the box.

Ε

Α В С D

- பாடம் படிப்போம். 6.
- அம்மா வேலை செய்வார். 7.
- வாழைப்பழம் இனிக்கும். 8.
- கடிதம் அனுப்பலாம் 9.
- மரம் நடுவோம். 10.