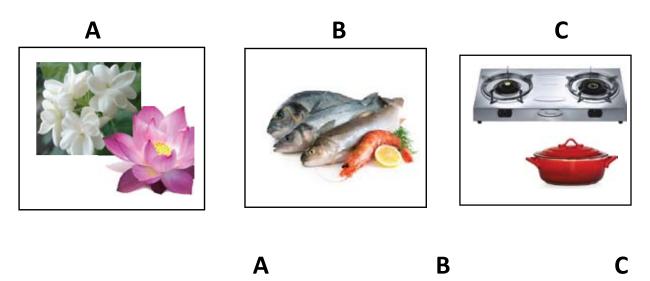

#### This question paper consists of 3 printed pages and 1 blank page.

**Question 1-5** 

Look at the words below. To which group do they belong: Flowers, Seafood or Kitchen. Choose the correct answer A, B or C and ( $\checkmark$ ) in the box.