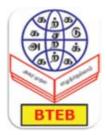

#### This question paper consists of 3 printed pages and 1 blank page.

**Question 1-5** 

Look at the words below. To which group do they belong: Flowers, Seafood or Kitchen. Choose the correct answer A, B or C and ( $\checkmark$ ) in the box.