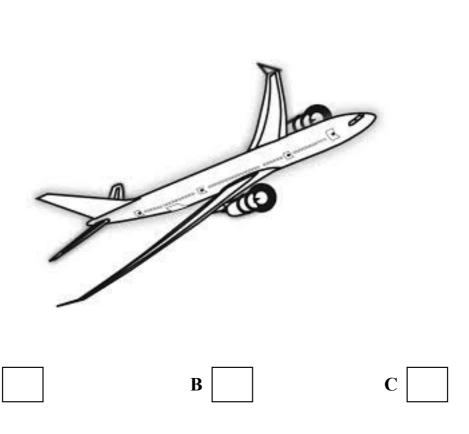

Use pencil

At the end of the test you must hand in the question paper to your supervisor.

Dictionaries must not be used.

| Date | Centre Name                               | Centre Number |
|------|-------------------------------------------|---------------|
| / /  |                                           |               |
|      |                                           | Candidate :   |
|      | Candidate : Name                          | Number        |
|      |                                           |               |
|      |                                           |               |
| 7    | This question paper consists of 6 printed | pages.        |

#### **PART - 1**

Listen and choose the correct answer A, B or C and tick ( $\sqrt{}$ ) in the box



### Question (2)



Question (3) B Question (4) Question (5)

# PART - 2 Listen and tick the correct answer A, B or C ( $\sqrt{\ }$ ) in the box.

| Question 6  |       | A |  |
|-------------|-------|---|--|
|             | PAR   | В |  |
|             | יןיין | С |  |
| Question 7  |       | Α |  |
|             |       | В |  |
|             |       | C |  |
| Question 8  |       | A |  |
|             |       | В |  |
|             |       | С |  |
| Question 9  | 11/2  | А |  |
|             | 9 3   | В |  |
|             | 7 6 5 | С |  |
| Question 10 |       | A |  |
|             | Marie | В |  |
|             |       | С |  |