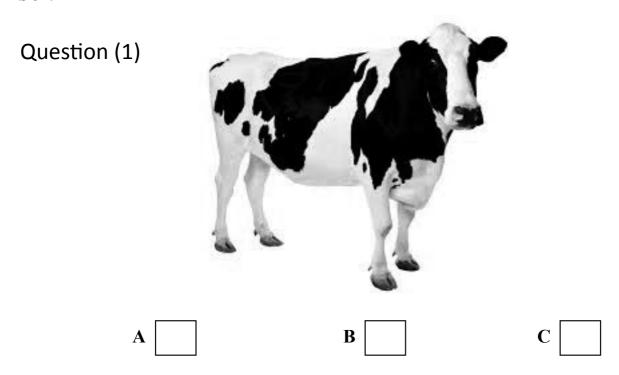

#### **PART - 1**

Listen and choose the correct answer A, B or C and tick ( $\sqrt{}$ ) in the box