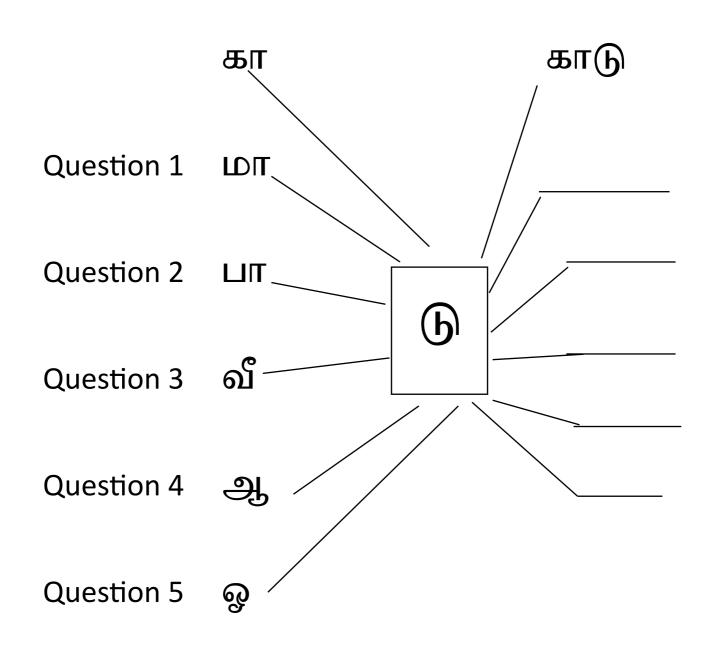

## This question paper consists of 3 printed pages and 1 blank page.

Write the missing letters.

- Question 1 புத்த.... ம்
- Question 2 தம் ...
- Question 3 அண்...
- Question 4 西… 颌贝

Write the missing letters in the words